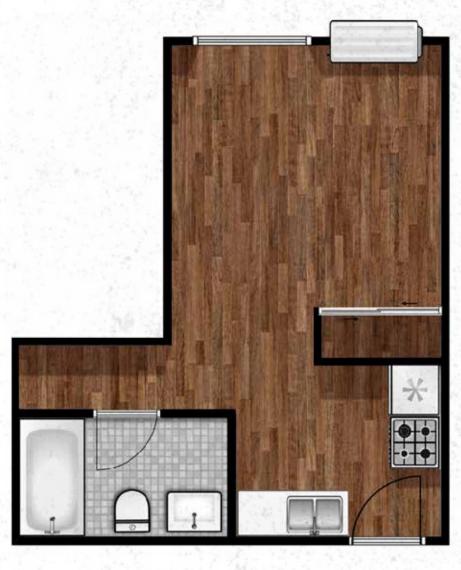

## CURRENTS

FLOOR PLAN

LIVEATCURRENTS.COM

FROM THE FULLY APPOINTED GALLEY KITCHEN, SPACIOUS DINING AREA AND IMPRESSIVE BEDROOM AND LIVING QUARTERS, A RESIDENCE AT CURRENTS IS JUST THE PLACE YOU'VE BEEN LOOKING FOR TO DROP ANCHOR AND SETTLE IN.

## FEATURES UNIQUE TO FLOOR PLAN A

★ 418 SQ FT