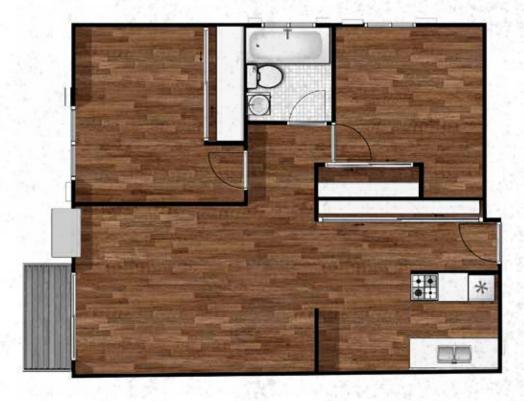

# CURRENTS

LIVEATCURRENTS.COM

FROM THE FULLY APPOINTED GALLEY KITCHEN, SPACIOUS DINING AREA AND IMPRESSIVE BEDROOM AND LIVING QUARTERS, A RESIDENCE AT CURRENTS IS JUST THE PLACE YOU'VE BEEN LOOKING FOR TO DROP ANCHOR AND SETTLE IN.

### FEATURES UNIQUE TO FLOOR PLAN J

- \* 896 SQ FT
- \* Bedrooms separated for additional privacy
- ★ Common space kitchen, dining and living room
- Natural lighting in bathroom
- ★ Full-length entry closet with hanging and shelving storage

#### UNIVERSAL FEATURES

- ★ Open & Airy Floor Plan
- ★ Spacious Rooms
- ★ Cabinetry with Custom Details & **Natural Finishes**
- ★ Walk-In Closet\*
- \* Abundant Storage Space
- ★ Warm Natural Paint Accents
- ★ Private Patio & Balcony\*
- ★ Chrome & Brushed Nickel Hardware
- Stainless Steel Sink with Delta Chrome Faucet

- ★ Thoughtful Wood Accents
- ★ Individually & Thermostatically Controlled Heating & Air Conditioning
- \* Additional Dining Space
- ★ Subway Tile Shower Enclosure
- \* Stainless Steel Appliances
- ★ Contemporary Window **Treatments**
- Hardwood Flooring
- ★ Additional Bathroom Space\*
- ★ Integrated Dishwasher & Sink Disposal

## UTILITY INCLUSIONS

- \* Heat
- ★ Water/Sewer
- ★ Trash

- \* Recycling
- ★ Cooking Fuel\*

\*Features & Inclusions may vary with Residence selection.