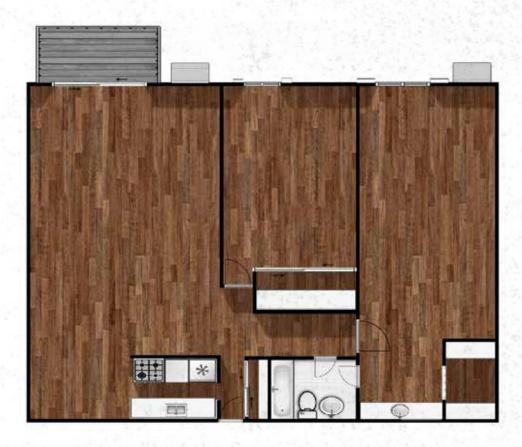

## CURRENTS

**FLOOR PLAN** 

LIVEATCURRENTS.COM

FROM THE FULLY APPOINTED GALLEY KITCHEN, SPACIOUS DINING AREA AND IMPRESSIVE BEDROOM AND LIVING QUARTERS, A RESIDENCE AT CURRENTS IS JUST THE PLACE YOU'VE BEEN LOOKING FOR TO DROP ANCHOR AND SETTLE IN.

### FEATURES UNIQUE TO FLOOR PLAN H

- ★ 1,150 SQ FT
- Huge Master Suite with additional 1/4 bath for convenience and full walk-in closet
- Built-in organizer in full-wall bedroom closet
- ★ Full-length entry closet with hanging and shelving storage

#### UNIVERSAL FEATURES

- ★ Open & Airy Floor Plan
- ★ Spacious Rooms
- Cabinetry with Custom Details & Natural Finishes
- Walk-In Closet\*
- \* Abundant Storage Space
- ★ Warm Natural Paint Accents
- Private Patio & Balcony\*
- \* Chrome & Brushed Nickel Hardware
- Stainless Steel Sink with Delta Chrome Faucet

- ★ Thoughtful Wood Accents
- Individually & Thermostatically Controlled Heating & Air Conditioning
- \* Additional Dining Space
- ★ Subway Tile Shower Enclosure
- Stainless Steel Appliances
- Contemporary Window **Treatments**
- Hardwood Flooring
- ★ Additional Bathroom Space\*
- ★ Integrated Dishwasher & Sink Disposal

## UTILITY INCLUSIONS

- ★ Heat
- ★ Water/Sewer
- ★ Trash

HOME.

- Recycling
- ★ Cooking Fuel\*

\*Features & Inclusions may vary with Residence selection.