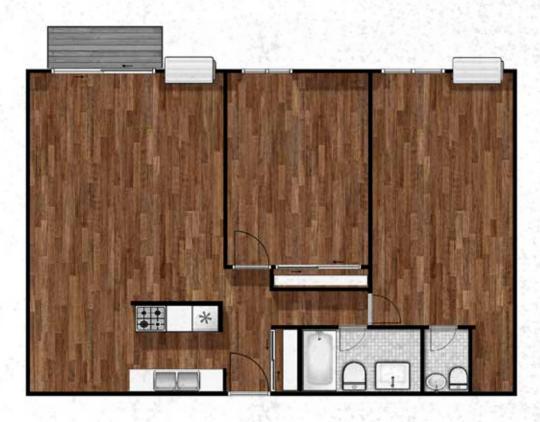

# CURRENTS

**FLOOR PLAN** 

LIVEATCURRENTS.COM

FROM THE FULLY APPOINTED GALLEY KITCHEN, SPACIOUS DINING AREA AND IMPRESSIVE BEDROOM AND LIVING QUARTERS. A RESIDENCE AT CURRENTS IS JUST THE PLACE YOU'VE BEEN LOOKING FOR TO DROP ANCHOR AND SETTLE IN.

### FEATURES UNIQUE TO FLOOR PLAN I

- ★ 1,150 SQ FT
- Huge Master Suite with additional 1/2 bath for convenience and full walk-in closet
- Built-in organizer in full-wall bedroom closet
- ★ Full-length entry closet with hanging and shelving storage

### UNIVERSAL FEATURES

- ★ Open & Airy Floor Plan
- ★ Spacious Rooms
- Cabinetry with Custom Details & Natural Finishes
- Walk-In Closet\*
- \* Abundant Storage Space
- ★ Warm Natural Paint Accents
- Private Patio & Balcony\*
- \* Chrome & Brushed Nickel Hardware
- Stainless Steel Sink with Delta Chrome Faucet

- ★ Thoughtful Wood Accents
- Individually & Thermostatically Controlled Heating & Air Conditioning
- \* Additional Dining Space
- ★ Subway Tile Shower Enclosure
- Stainless Steel Appliances
- Contemporary Window **Treatments**
- Hardwood Flooring
- ★ Additional Bathroom Space\*
- ★ Integrated Dishwasher & Sink Disposal

## UTILITY INCLUSIONS

- ★ Heat
- ★ Water/Sewer
- ★ Trash

- Recycling
- ★ Cooking Fuel\*

\*Features & Inclusions may vary with Residence selection.